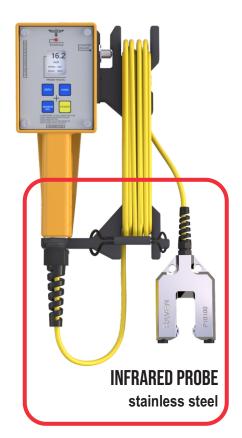

## **NEW FOR 2022**

**COUNTER ROLLER** 

measures sludge level

LOWER PROBE TO TANK BOTTOM
PLACE CABLE ON COUNTER ROLLER
PRESS ZERO
RAISE PROBE UNTIL LIGHT AND/OR HORN SOUNDS
NOTE PROBE TRAVEL DISTANCE

| COUNTER ROLLER                                  | DIGITAL CONTROLLER                    | BACKLIT DISPLAY              |
|-------------------------------------------------|---------------------------------------|------------------------------|
| SENSITIVITY SETTINGS                            | NO CALIBRATION NEEDED                 | RED LED / HORN SIGNAL        |
| STRAIN RELIEVED CABLE<br>20 Ft & 30 Ft Standard | IP66 WEATHERPROOF YELLOW<br>Enclosure | IP68 WATERPROOF<br>Probe     |
| IP68 WATERPROOF SIGNAL CABLE                    | 3 AAA BATTERIES                       | 1 YR WARRANTY<br>Made in USA |