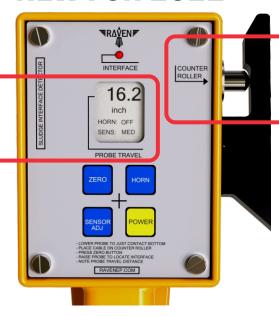

## ₹R∆ŶEN*; Sludge Interface Detector*

SID-20200

Measure Sludge Level Quickly and Accurately

SID-20200 REPLACES SID-10200 EFFECTIVE MARCH 2022

**DIGITAL CONTROLLER** 

displays sludge/solids level

## **NEW FOR 2022**

**COUNTER ROLLER** 

measures sludge level

LOWER PROBE TO TANK BOTTOM
PLACE CABLE ON COUNTER ROLLER
PRESS ZERO
RAISE PROBE UNTIL LIGHT AND/OR HORN SOUNDS
NOTE PROBE TRAVEL DISTANCE

| COUNTER ROLLER                                  | DIGITAL CONTROLLER                    | BACKLIT DISPLAY              |
|-------------------------------------------------|---------------------------------------|------------------------------|
| SENSITIVITY SETTINGS                            | NO CALIBRATION NEEDED                 | RED LED / HORN SIGNAL        |
| STRAIN RELIEVED CABLE<br>20 Ft & 30 Ft Standard | IP66 WEATHERPROOF YELLOW<br>Enclosure | IP68 WATERPROOF<br>Probe     |
| IP68 WATERPROOF SIGNAL CABLE                    | 3 AAA BATTERIES                       | 1 YR WARRANTY<br>Made in USA |